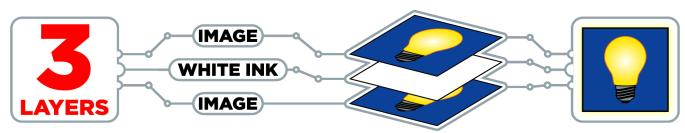

## **PRODUCT DESCRIPTION**

Backlit flex faces are manufactured from a flexible translucent vinyl. Our printing process includes printing three layers (image - white - image) using white ink in the middle to make this product illuminate better than most. This results in a backlit that vividly illuminates colors at night while remaining rich and vibrant during the day. After printing, UV Clear Coat is applied for additional protection against fading and abrasion.