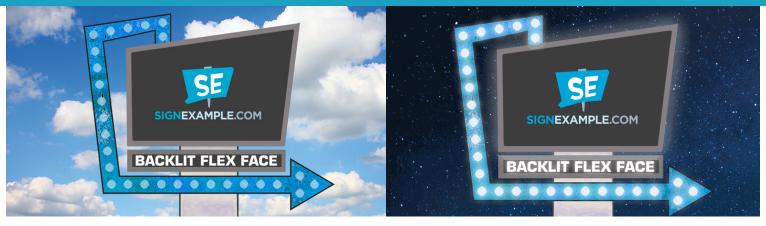

## **BACKLIT FLEX FACE**

DAY

NIGHT

## **PRODUCT DESCRIPTION**

Backlit flex faces are manufactured from a flexible translucent vinyl. Our printing process includes printing three layers (image - white - image) using white ink in the middle to make this product illuminate better than most. This results in a backlit that vividly illuminates colors at night while remaining rich and vibrant during the day. After printing, UV Clear Coat is applied for additional protection against fading and abrasion.