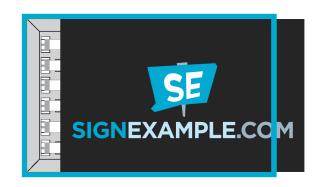

### PRODUCT DESCRIPTION

Polycarbonate faces are used in sign cabinets fitted for rigid material. The material is lightweight and shatter resistant. Your custom graphics are printed directly to the material utilizing a special print file. This print file achieves vibrant colors day and night.