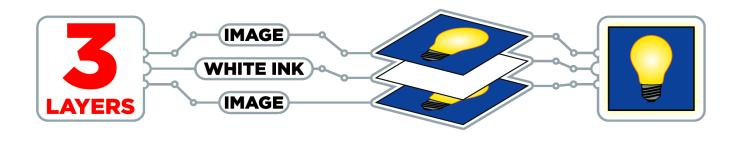

### PRODUCT DESCRIPTION

Polycarbonate faces are used in sign cabinets fitted for rigid material. The material is lightweight and shatter resistant. Your custom graphics are printed directly to the material utilizing a special print file. This print file achieves vibrant colors day and night.