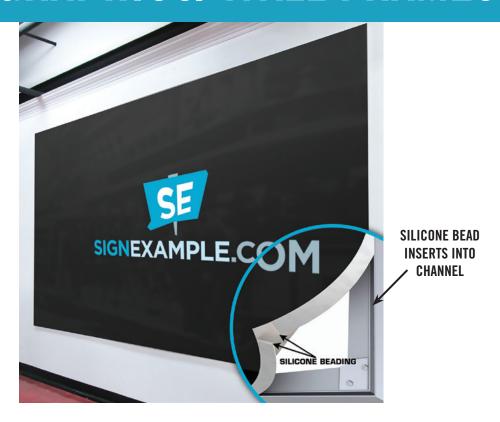

## PRODUCT DESCRIPTION

Fabric wall frames, also called SEG (Silicone Edge Graphics), offer a luxurious alternative to adhesive vinyls or wallpapers. The fabric dye sublimation process produces vibrant colors that really pop. These can be customized to fit your individual space. Wall frames are available for purchase separately and SEG can be ordered to fit existing wall frames.