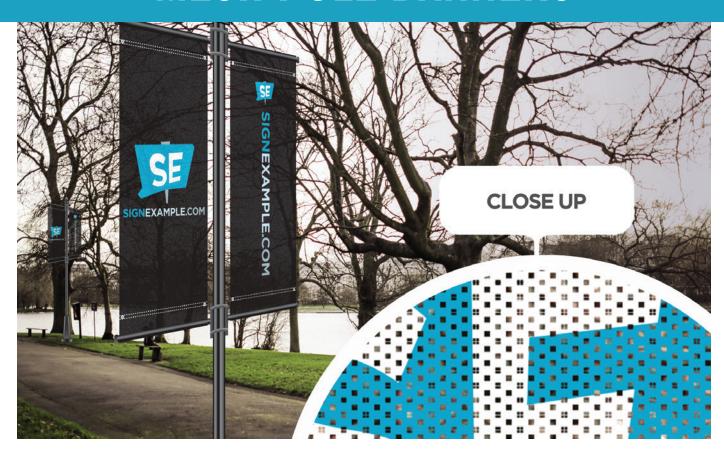

# MESH POLE BANNERS

## PRODUCT DESCRIPTION

Mesh pole banners are optimal when weight and wind are a factor in the installation process and add to the banner's life span. We offer Mesh Pole Banners with 90/10 blow—through.

#### SUGGESTED APPLICATIONS

| Pole Banners         | Interior Advertising |
|----------------------|----------------------|
| Exterior Advertising |                      |

NOTE: The term **blow-through** refers to the percentage of printable material to the percentage of holes in the material. (i.e. blow-through is 70/30. This proportion means that the surface area of the banner is 70% printable material, and 30% holes.)