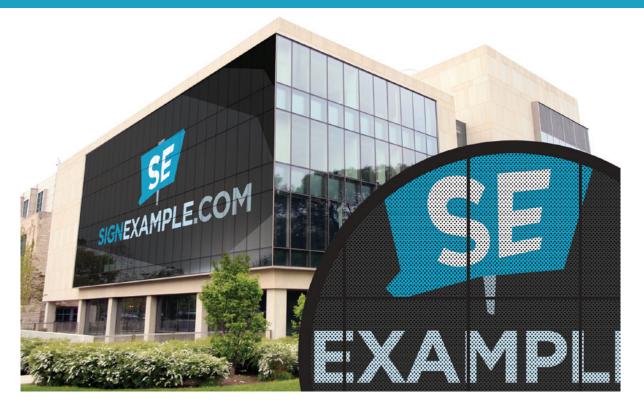

# WINDOW PERF

### **PRODUCT DESCRIPTION**

Perforated window vinyl is a decal material that is covered with small uniform holes. The print side is white. The backside is black. This allows the image to be seen from the outside, while the inside has a transparent, tinted window look. Interior, or 2nd surface window perf, is also available. Because it's applied to the inside of the window, permit issues and vandalism can be avoided. Conformable window perf is another type of 3M specialty material used specifically for vehicle windows. This must be used to conform to the curves of automobile windows.