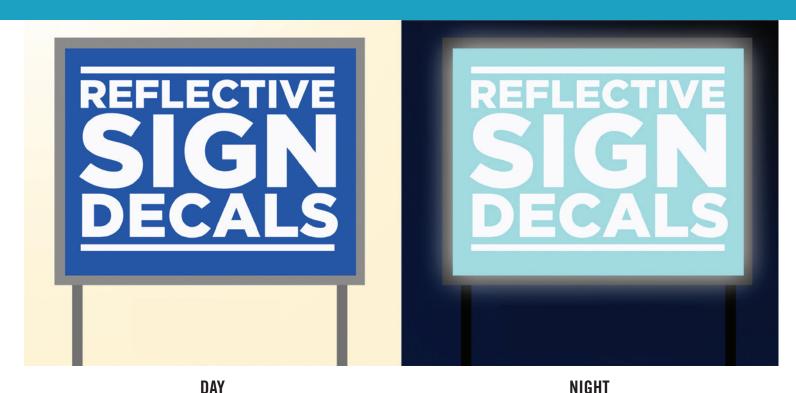

### PRODUCT DESCRIPTION

Reflective sign decals are used to make graphics more visible at night. Lighting, usually from vehicle headlights, will reflect off of the graphics creating greater visibility and visual impression. Reflective decals are used on many types of signage.