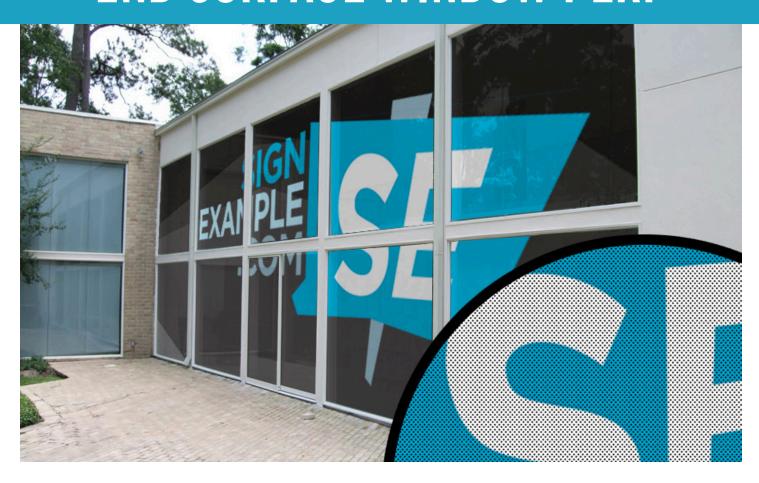

## 2ND SURFACE WINDOW PERF

## PRODUCT DESCRIPTION

This product is a perforated vinyl decal with small uniform holes. It's sometimes referred to as one-way vision. Vision is partially blocked from the exterior, but not from the interior.

Because it's applied to the inside of the window, it helps with most city permitting issues and reduces opportunity for vandalism.