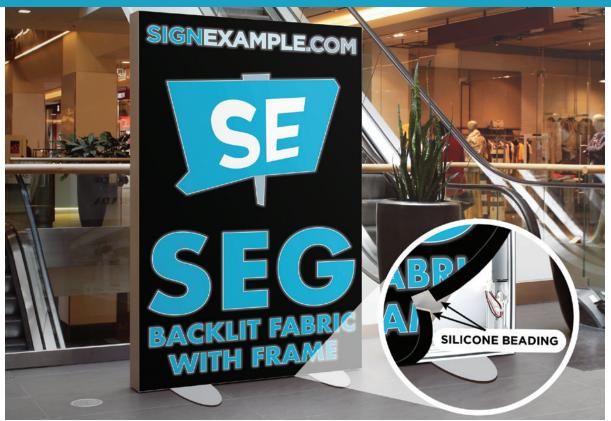

## **SEG BACKLIT FABRIC WITH FRAME**

## **PRODUCT DESCRIPTION**

These frames are made to fit your particular display space. A lively alternative to backlit flexfaces, the graphics are also easy to replace.

## **SUGGESTED APPLICATIONS**

Schools & UniversitiesShowroomsOffice LobbiesRetail Displays

**MATERIALS** » Backlit Fabric

| TYPE OF FRAME                                     | FRAME SPECIFICATION | SIZE                                        | AVAILABLE COLORS                 |
|---------------------------------------------------|---------------------|---------------------------------------------|----------------------------------|
| Basic Backlit                                     | 3 1/2" profile      | Up to 8ft x 8ft                             | Aluminum, Black, Silver & Custom |
| Advanced Backlit                                  | 3 1/2" profile      | Larger than 8ft x 8ft                       | Aluminum, Black, Silver & Custom |
| Free Standing Backlit<br>(Single or Double Sided) | 8" profile          | Up to 18.5ft<br>(Larger Sizes Available)    | Aluminum, Black, Silver & Custom |
| Super Thin Backlit                                | 1 1/2" profile      | Up to 8ft x 8ft<br>(Larger Sizes Available) | Aluminum, Black, Silver & Custom |