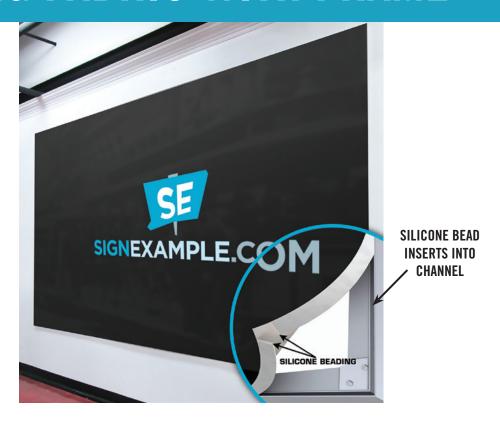

## PRODUCT DESCRIPTION

SEG Fabric with Frame, also called SEG (Silicone Edge Graphics), offer a luxurious alternative to adhesive vinyls or wallpapers. The fabric dye sublimation process produces vibrant colors that really pop. These can be customized to fit your individual space. Wall frames are available for purchase separately and SEG can be ordered to fit existing wall frames.