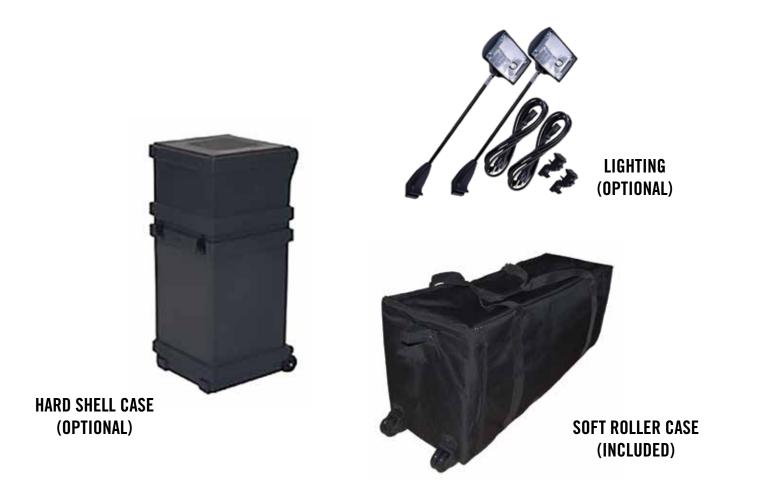

#### **PRODUCT DESCRIPTION**

Pop up displays are dye sublimated with a polyester-based heavy knit. The material is lightweight, can be folded easily for storage, and the colors pop. The fabric attaches easily to a fold up frame with velcro and stores into a hard or soft carrying bag for easy transport.