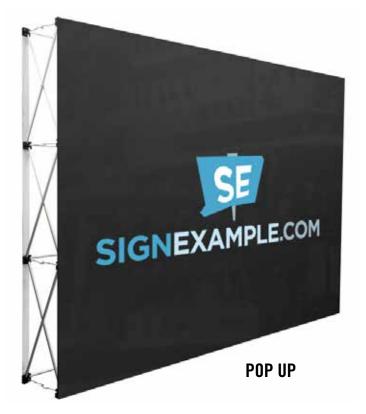

#### **PRODUCT DESCRIPTION**

Pop up displays are dye sublimated with a polyester-based heavy knit. The material is lightweight, can be folded easily for storage, and the colors pop. The fabric attaches easily to a fold up frame with velcro and stores into a hard or soft carrying bag for easy transport.

#### SUGGESTED APPLICATIONS

| Special Promotions | Showrooms |
|--------------------|-----------|
| Trade Shows        | Backdrops |

WITH ENDCAPS