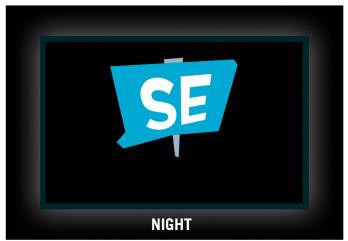

## **PRODUCT DESCRIPTION**

Backlit Blockout Polycarbonate Sign faces are used in sign cabinets fitted for rigid material. The material is lightweight and shatter resistant. Your custom graphics are printed directly to the material utilizing a special print file. This print file achieves vibrant colors day and night.