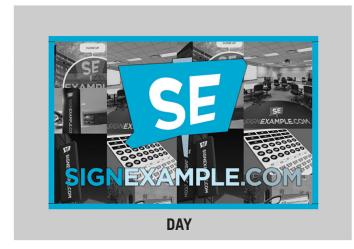

## **PRODUCT DESCRIPTION**

Backlit Blockout Polycarbonate Sign faces are used in sign cabinets fitted for rigid material. The material is lightweight and shatter resistant. Your custom graphics are printed directly to the material utilizing a special print file. This print file achieves vibrant colors day and night.