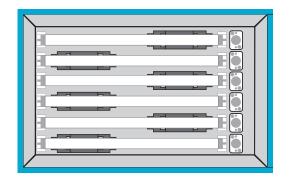

## PRODUCT DESCRIPTION

Polycarbonate faces are used in sign cabinets fitted for rigid material. The material is lightweight and shatter resistant. Your custom graphics are printed directly to the material utilizing a special print file. This print file achieves vibrant colors day and night.

## **SUGGESTED APPLICATIONS**

Interior Sign Cabinets

**Exterior Sign Cabinets** 