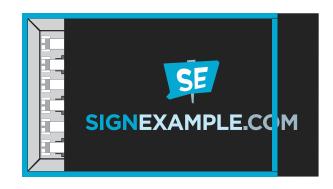

## PRODUCT DESCRIPTION

Polycarbonate faces are used in sign cabinets fitted for rigid material. The material is lightweight and shatter resistant. Your custom graphics are printed directly to the material utilizing a special print file. This print file achieves vibrant colors day and night.